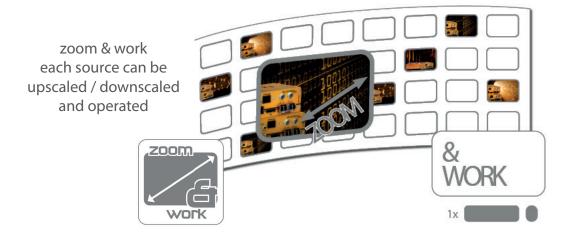

#### Upscaling at the Remote Unit

On the remote unit, 2 scaled images can be upscaled and a partial section can be displayed as a full screen image.

#### Scaling via two links at the local unit

The unscaled 4K image of one monitor can be displayed simultaneously in 4K on another monitor.

In combination with Full HD images can also be upscaled up to 4K. This can be done with a combination of keys.

#### More, more, more

- up to 16 sources can be displayed on one monitor, scaled and operated as desired.
- each source can be up/downscaled and operated
- picture in picture display & overlapping windows
- pictures can be moved flexibly across different monitors
- picture sections can be cut out and displayed
- several monitors can be combined to a video wall
- Scalable Mouse Glide & Switch e.g. 4 monitors in 4K can display up to 64 images in real time
- Video wall function 2 scaled images can be upscaled and can be displayed as full screen by means of partial cropping.