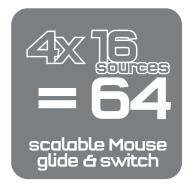

# The free scalable system

16 freely scalable sources

(per unit, 64 sources possible in total)

No limit for moving images

Full HD & 4K

Latency < 0.47ms

Real-time display

Less hardware

#### More, more, more

- up to 16 sources can be displayed on one monitor, scaled and operated as desired.
- each source can be up/downscaled and operated
- picture in picture display & overlapping windows
- pictures can be moved flexibly across different monitors
- picture sections can be cut out and displayed
- several monitors can be combined to a video wall
- Scalable Mouse Glide & Switch e.g. 4 monitors in 4K can display up to 64 images in real time
- Video wall function 2 scaled images can be upscaled and can be displayed as full screen by means of partial cropping.