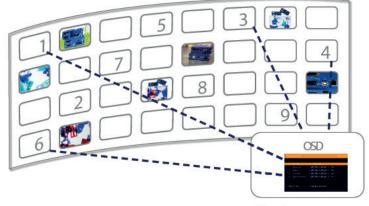

### Switching & KVM Management

Management via OSD or with the included Switching Manager Software

The intelligent software kvm-tec Switching Manager allows a comfortable management and intuitive management via OSD or with the included Switching Manager software. The intelligent software kvm-tec Switching Manager allows a comfortable management and intuitive operation of the KVM extenders in the switching system.

For commissioning and operation of the software a Windows PC, VM or tablet with network interface in the network is required. Management via OSD or with the included Switching Manager software.