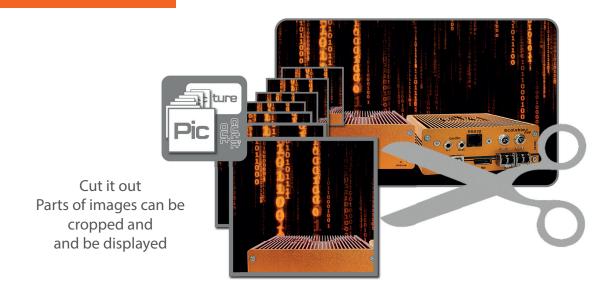

#### More, more, more

- up to 16 sources can be displayed on one monitor, scaled and operated as desired.
- each source can be up/downscaled and operated
- picture in picture display & overlapping windows
- pictures can be moved flexibly across different monitors
- picture sections can be cut out and displayed
- several monitors can be combined to a video wall
- Scalable Mouse Glide & Switch e.g. 4 monitors in 4K can display up to 64 images in real time
- Video wall function 2 scaled images can be upscaled and can be displayed as full screen by means of partial cropping.