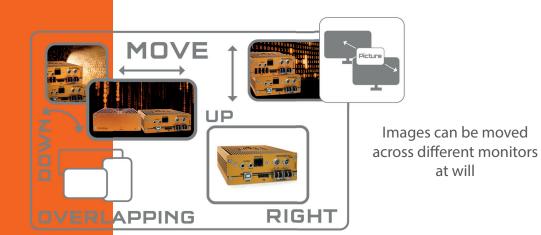

#### More, more, more

- up to 16 sources can be displayed on one monitor, scaled and operated as desired.
- each source can be up/downscaled and operated
- picture in picture display & overlapping windows
- pictures can be moved flexibly across different monitors
- picture sections can be cut out and displayed
- several monitors can be combined to a video wall
- Scalable Mouse Glide & Switch e.g. 4 monitors in 4K can display up to 64 images in real time
- Video wall function 2 scaled images can be upscaled and can be displayed as full screen by means of partial cropping.