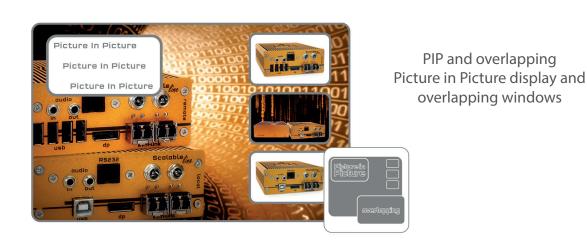

Simultaneous presentation

(Videocloning - the same image can be displayed

on the monitor and on the on the video wall)

Individual labeling of the screens

(background color and font color can be set individually)

#### More, more, more

- up to 16 sources can be displayed on one monitor, scaled and operated as desired.
- each source can be up/downscaled and operated
- picture in picture display & overlapping windows
- pictures can be moved flexibly across different monitors
- picture sections can be cut out and displayed
- several monitors can be combined to a video wall
- Scalable Mouse Glide & Switch e.g. 4 monitors in 4K can display up to 64 images in real time
- Video wall function 2 scaled images can be upscaled and can be displayed as full screen by means of partial cropping.