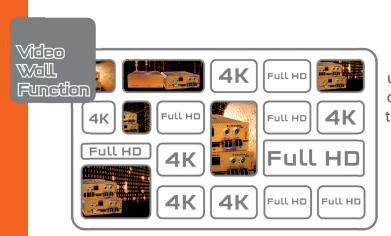

#### Videowall function

The ScalableLine 4K Extender with the ultraslim housing enables video wall functions (4K series) at an excellent price-performance ratio without additional hardware.

#### More, more, more

- up to 16 sources can be displayed on one monitor, scaled and operated as desired.
- each source can be up/downscaled and operated
- picture in picture display & overlapping windows
- pictures can be moved flexibly across different monitors
- picture sections can be cut out and displayed
- several monitors can be combined to a video wall
- Scalable Mouse Glide & Switch e.g. 4 monitors in 4K can display up to 64 images in real time
- Video wall function 2 scaled images can be upscaled and can be displayed as full screen by means of partial cropping.

videowall .. up to 64 sources

KVM-TEC Gewerbepark Mitterfeld 1 A 2523 Tattendorf Austria

www.kvm-tec.com

KVM-TEC ASIA-Sales p+9173573 20204 sales.apac@kvm-tec.com

KVM-TEC CHINA Sales
- P + 86 1360 122 8145
chinasales@kvm-tec.com
www.kvm-tec.com