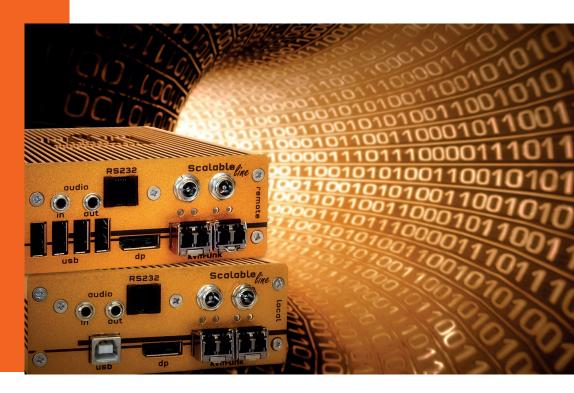

# Multiview System

ree scalable

SCALABLELINE in Full HD and 4K

# The free scalable system

16 freely scalable sources

(per unit, 64 sources possible in total)

No limit for moving images

Full HD & 4K

Latency < 0.47ms

Real-time display

Less hardware

Fast scenarios

Mousepointer - animated mouse highlighter

Multihead freely selectable

ScalableLine 4K - Displayport 1.2 extender remote or local over IP in fiber with a range of up to 300m/985ft at a resolution of 4096x2160 @ 60Hz (  $5k5120 \times 1440$ ) with a perfect color coding with 4:4:4 @8 bit per color.

The perfect tuning of kvm-tec video compression with a low latency - 0.47ms enables a delay-free transmission of the signals. USB and video is transmitted over one cable. 4K videos in real time. Great flexibility with USB devices as USB2.0 was developed in-house.