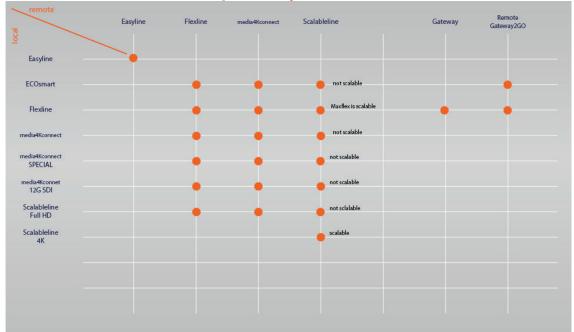

#### kvm-tec Upgrades:

- **USB** Memory
- Sound analog in both directions in CD quality
  - Analog VGA transmit as DVI
  - Interlaced Upgrade

Masterflex is the big player of the FLEXline and available in a single and dual version in copper and fiber. Single copper and fiber are redundant. For point to point connections and matrix switching systems up to 1000 endpoints.